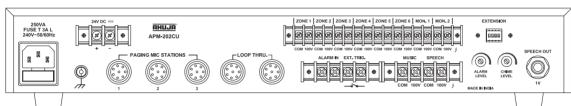

## APM-202CU **Control Unit**

- APM-202CU is a rack mounting switcher / control unit which works with APM-201RM and upto 2 amplifiers to form a 6 zone zonal paging system with multi level priority and switchable background music.
- 6 Zone Switcher / Paging Control Unit for use with APM-201RM.
- 6 Zone Selector switches, plus ALL CALL switch.
- Provision for two 100V input signals, one for speech and one for background music.
- Priority of speech over background music.
- Provision for routing background music source to selected zones.
- Provision to make announcements from the control unit.
- Status monitoring of all zones.

- Provision for emergency trigger input and alarm input with highest priority.
- Standard 19" rack mounting chassis.

| SPECIFICATIONS         |                                                      |
|------------------------|------------------------------------------------------|
| SWITCHING SIGNAL LEVEL | 100V (Nominal)                                       |
| INPUTS (Nominal)       | 3 x APM-201RM (1V/10k balanced), 1 x Mic (1mV/4.7k), |
|                        | Speech Amp (100V), Music Amp (100V), Alarm (100mV).  |
| SWITCHES               | 6 Zone Selector switches, All Call, Chime, Reset,    |
|                        | Music/Call Selector, Power ON/OFF.                   |
| CONTROLS               | Mic Level, Chime level, Alarm level                  |
| POWER SUPPLY           | AC 220-240V, 50/60Hz; DC 24V (2 x 12V Car Battery)   |
| DIMENSIONS             | W483 × H75 × D300                                    |
| WEIGHT                 | 4.8kg                                                |