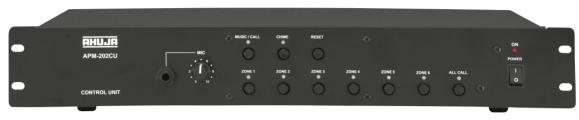

## APM-202CU **Control Unit**

- APM-202CU is a rack mounting switcher / control unit which works with APM-201RM and upto 2 amplifiers to form a 6 zone zonal paging system with multi level priority and switchable background music.
- 6 Zone Switcher / Paging Control Unit for use with APM-201RM.
- 6 Zone Selector switches, plus ALL CALL switch.
- Provision for two 100V input signals, one for speech and one for background music.
- Priority of speech over background music.
- Provision for routing background music source to selected zones.
- Provision to make announcements from the control unit.
- Status monitoring of all zones.

- Provision for emergency trigger input and alarm input with highest priority.
- Standard 19" rack mounting chassis.

| SPECIFICATIONS         |                                                      |
|------------------------|------------------------------------------------------|
| SWITCHING SIGNAL LEVEL | 100V (Nominal)                                       |
| INPUTS (Nominal)       | 3 x APM-201RM (1V/10k balanced), 1 x Mic (1mV/4.7k), |
|                        | Speech Amp (100V), Music Amp (100V), Alarm (100mV).  |
| SWITCHES               | 6 Zone Selector switches, All Call, Chime, Reset,    |
|                        | Music/Call Selector, Power ON/OFF.                   |
| CONTROLS               | Mic Level, Chime level, Alarm level                  |
| POWER SUPPLY           | AC 220-240V, 50/60Hz; DC 24V (2 x 12V Car Battery)   |
| DIMENSIONS             | W483 × H75 × D300                                    |
| WEIGHT                 | 4.8kg                                                |